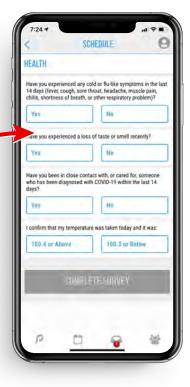

## **STEP 2**

Complete the series of questions. You must provide an answer to each question. Answers remain confidential.