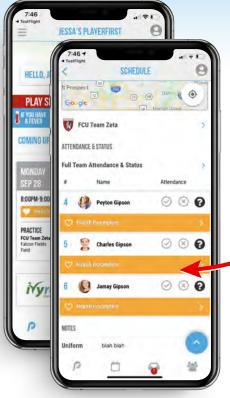

SCHEDULE

FCU Team Zeta

Full Team Attendance & Status

Peyton Gipson

Charles Gipson

Jamay Gipson

blah blah

Ó

C Health Alert

Uniform

D

SCHEDULE

1

0

Attendance

0 8 ?

0 8 ?

0 8 ?

-

## **STEP 1**

Go to event (practice, game, etc.) in your schedule.

Click the orange "Health Check Incomplete" bar to continue.